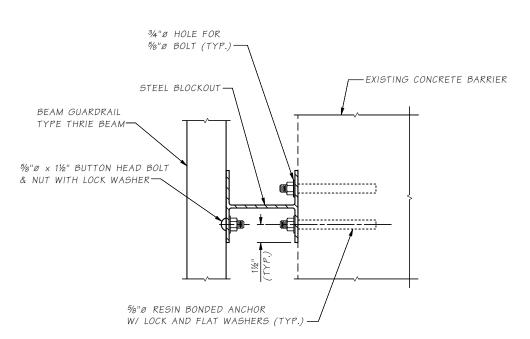

## TYPICAL SECTION AT STEEL BLOCKOUT

(??? ASSEMBLIES REQUIRED)

HORIZONTAL REINFORCEMENT.

SECTION