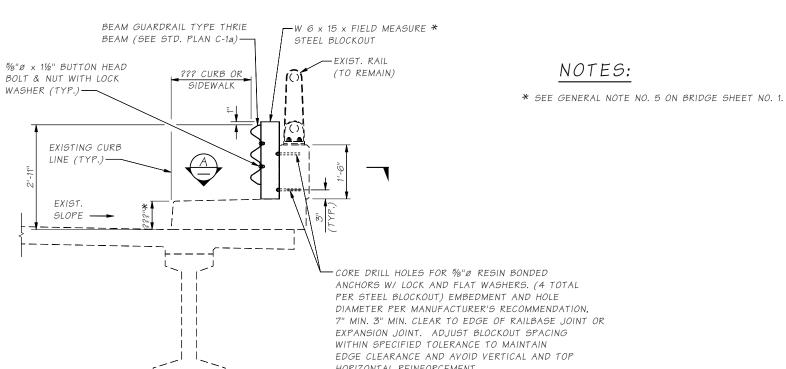

## TYPICAL SECTION AT STEEL BLOCKOUT

(??? ASSEMBLIES REQUIRED)

HORIZONTAL REINFORCEMENT.

SECTION