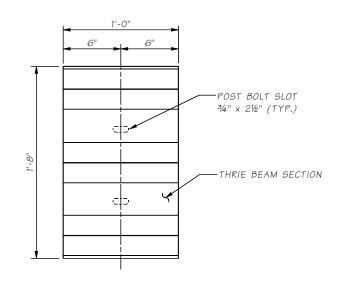

## TYPICAL SECTION AT STEEL BLOCKOUT

(??? ASSEMBLIES REQUIRED)

HORIZONTAL REINFORCEMENT.

SECTION