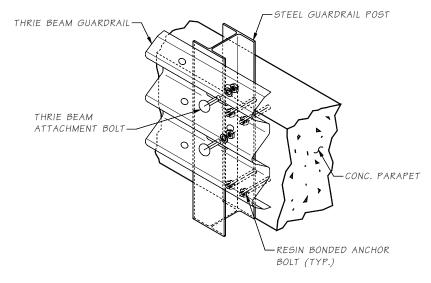

## BACKUP PLATE

BACKUP PLATE REQUIRED AT POST WHERE NO THRIE BEAM GUARDRAIL SPLICE OCCURS.

ISOMETRIC VIEW

| Bridge Design Engr.   | M:\STA | M:\STANDARDS\Traffic Barriers\Rail Retrofit\PARAPET STANDARD.MAN |  |    |       |               |        |                    |              |                 |  |
|-----------------------|--------|------------------------------------------------------------------|--|----|-------|---------------|--------|--------------------|--------------|-----------------|--|
| Supervisor            |        |                                                                  |  |    |       | REGION<br>NO. | STATE  | FED. AID PROJ. NO. | SHEET<br>NO. | TOTAL<br>SHEETS |  |
| Designed By           |        |                                                                  |  |    |       |               |        |                    |              |                 |  |
| Checked By            |        |                                                                  |  | П  |       | 10            | WASH.  |                    |              |                 |  |
| Detailed By           |        |                                                                  |  |    |       | TOP           | NUMBER |                    |              |                 |  |
| Bridge Projects Engr. |        |                                                                  |  |    |       | JOBI          | NOMBER |                    |              |                 |  |
| Prelim. Plan By       |        |                                                                  |  | T  |       |               |        |                    |              |                 |  |
| Architect/Specialist  | DATE   | DEVICION                                                         |  | DV | V DD, | I             |        |                    |              |                 |  |