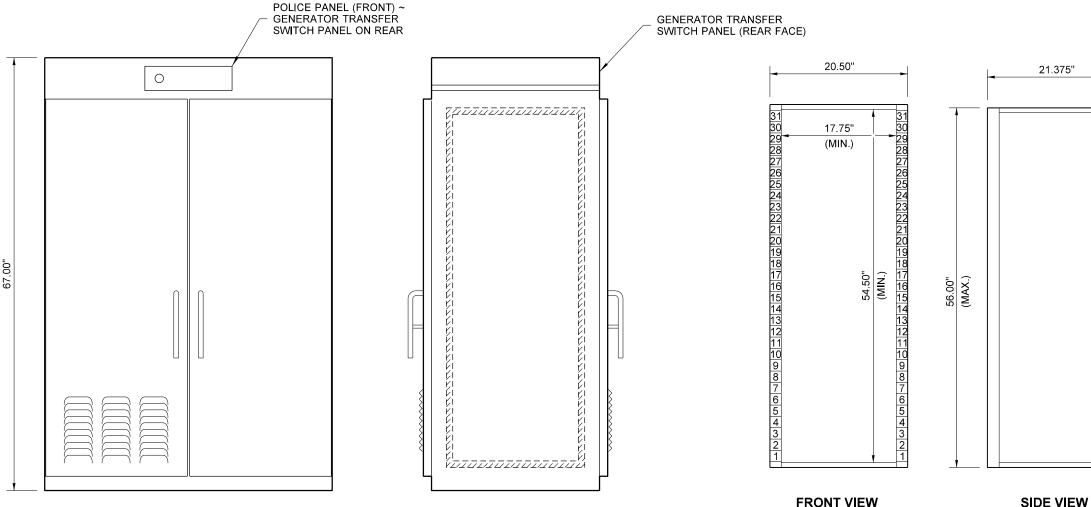

## TYPE 33xD AND 34xLX **DOUBLE-WIDTH CABINET HOUSINGS STANDARD PLAN J-12.16-00**

SHEET 2 OF 2 SHEETS

**CABINET HOUSING #3** 

**EXTERIOR FRONT VIEW** 

**ITS CAGE** (EIA RACK)