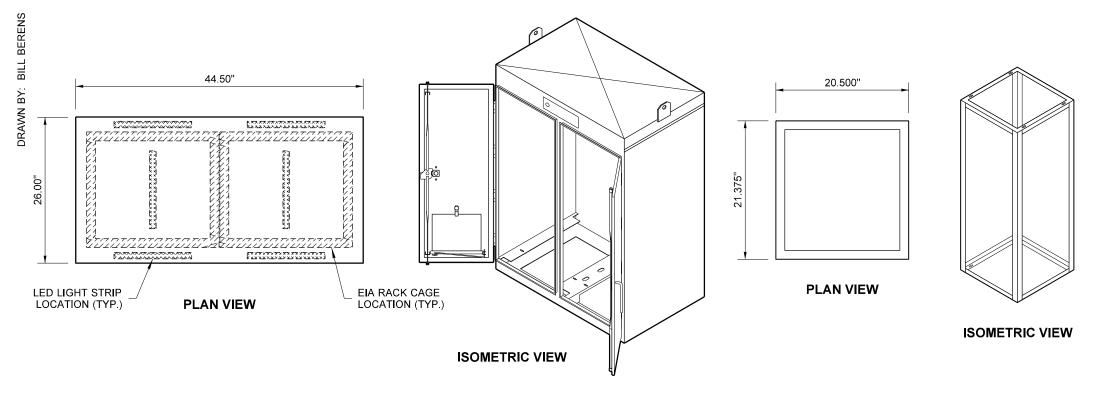

## **NOTES**

- 1. Cabinet construction shall meet the requirements of Standard Specification Section 9-29.13(10). Aluminum cabinets shall
- Cabinet construction shall conform to the requirements of Chapter 6, Section 2, of the California Department of Transportation (CalTrans) Transportation Electrical Equipment Specifications (TEES) as currently published, including all errata, with modifications as described in Standard Specification Section 9-29.13(10).
- 3. The Housing and Cage numbers refer to the designations shown in the **TEES**. Cabinet Housing #1X is a double-width version of Cabinet Housing #1 with overall dimensions as shown.
- Housing #1X shall always use two of Cage #1 see Standard Plan J-12.15. Housing #3 shall always use two ITS Cages.
- Cage mounting points are designated by rack units (U), which are numbered starting from the bottom of the cage see **Standard Plan J-12.15**.
- Install the following in PANEL A location for the applicable cabinet type:
  Type 331D and 334D Cabinets: Do not install PANEL A.
  Type 332D Cabinets: Install Generator Transfer Switch.
- 7. Install the following in PANEL B location for the applicable cabinet type:
  Type 331D Cabinets: Install Generator Transfer Switch when specified in the contract.
- Type 332D and 334D Cabinets: Install Police Panel.
- 8. All cabinet locks shall accept Best 6-pin or 7-pin cores, with the exception of the Police Panel. The Police Panel shall use a standard Police Panel Lock
- 9. Cage side supports for Cabinet Housing #1X shall be as shown in the TEES for Cabinet Housing #1B. Cage upper and lower center supports shall be as shown here, and installed in the same manner as shown in the TEES for the Cabinet Housing #3 center cage supports.