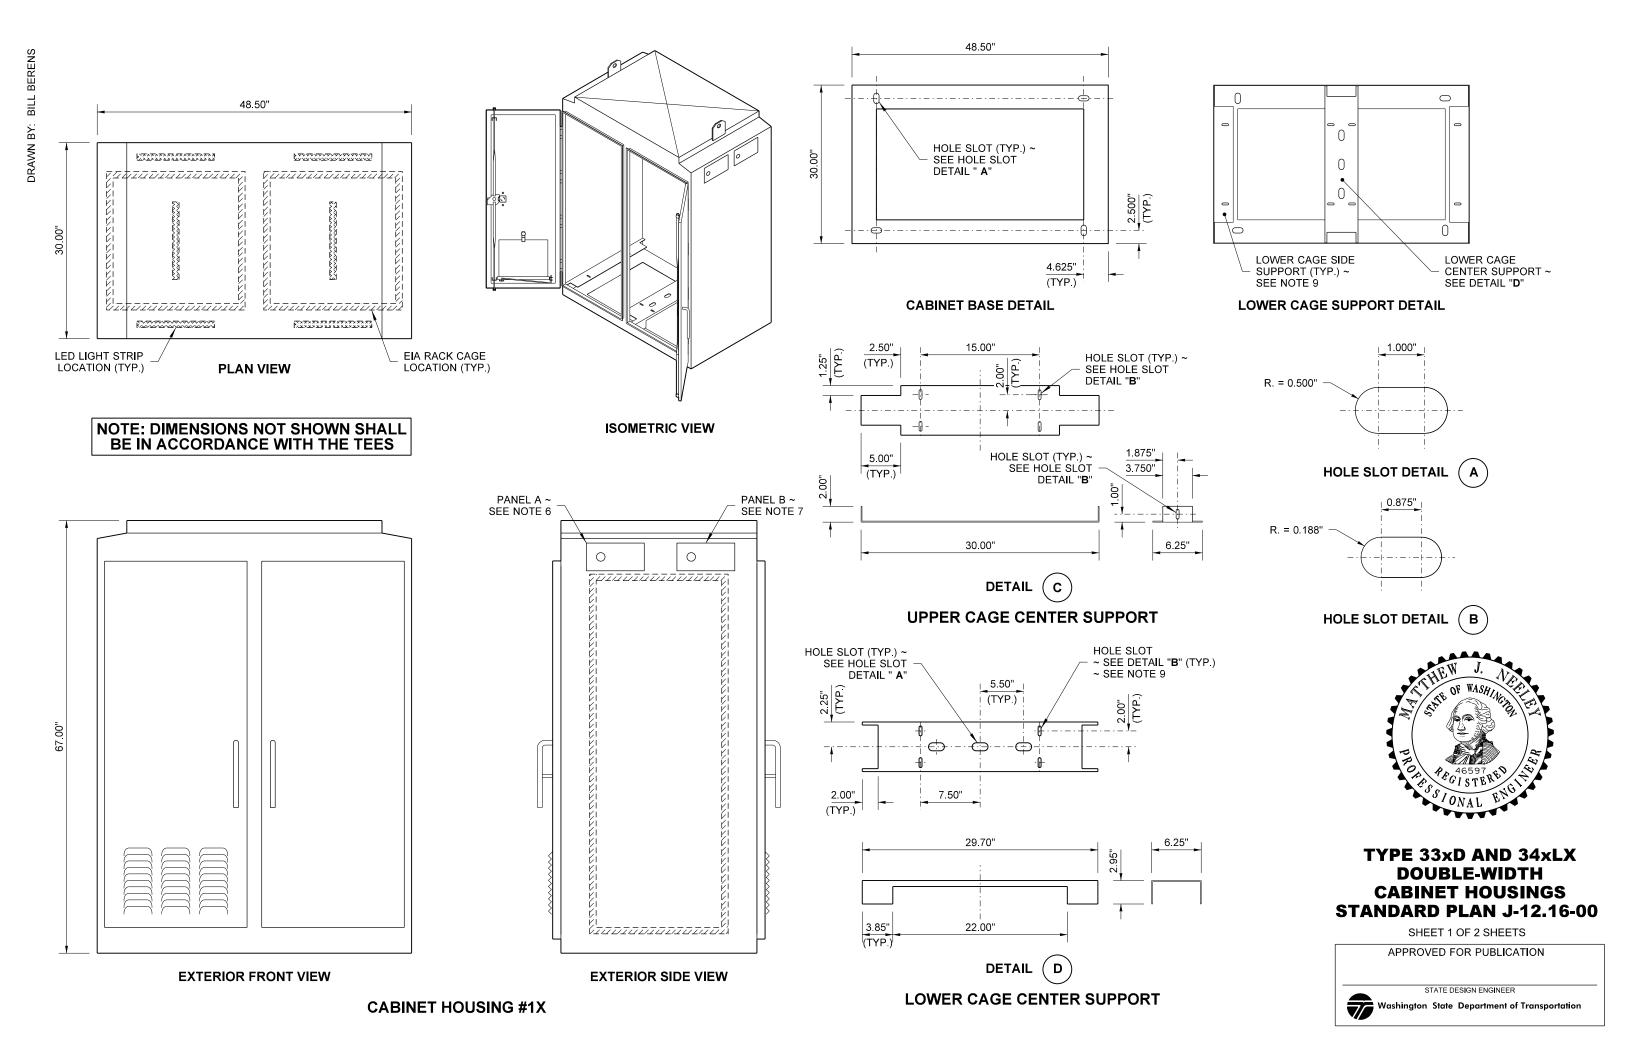

## NOTE: DIMENSIONS NOT SHOWN SHALL BE IN ACCORDANCE WITH THE TEES

**EXTERIOR SIDE VIEW** 

## **NOTES**

- 1. Cabinet construction shall meet the requirements of Standard Specification Section 9-29.13(10). Aluminum cabinets shall
- Cabinet construction shall conform to the requirements of Chapter 6, Section 2, of the California Department of Transportation (CalTrans) Transportation Electrical Equipment Specifications (TEES) as currently published, including all errata, with modifications as described in Standard Specification Section 9-29.13(10).
- 3. The Housing and Cage numbers refer to the designations shown in the **TEES**. Cabinet Housing #1X is a double-width version of Cabinet Housing #1 with overall dimensions as shown.
- Housing #1X shall always use two of Cage #1 see Standard Plan J-12.15. Housing #3 shall always use two ITS Cages.
- Cage mounting points are designated by rack units (U), which are numbered starting from the bottom of the cage see **Standard Plan J-12.15**.
- Install the following in PANEL A location for the applicable cabinet type:
  Type 331D and 334D Cabinets: Do not install PANEL A.
  Type 332D Cabinets: Install Generator Transfer Switch.
- 7. Install the following in PANEL B location for the applicable cabinet type:
  Type 331D Cabinets: Install Generator Transfer Switch when specified in the contract.
- Type 332D and 334D Cabinets: Install Police Panel.
- 8. All cabinet locks shall accept Best 6-pin or 7-pin cores, with the exception of the Police Panel. The Police Panel shall use a standard Police Panel Lock
- 9. Cage side supports for Cabinet Housing #1X shall be as shown in the TEES for Cabinet Housing #1B. Cage upper and lower center supports shall be as shown here, and installed in the same manner as shown in the TEES for the Cabinet Housing #3 center cage supports.