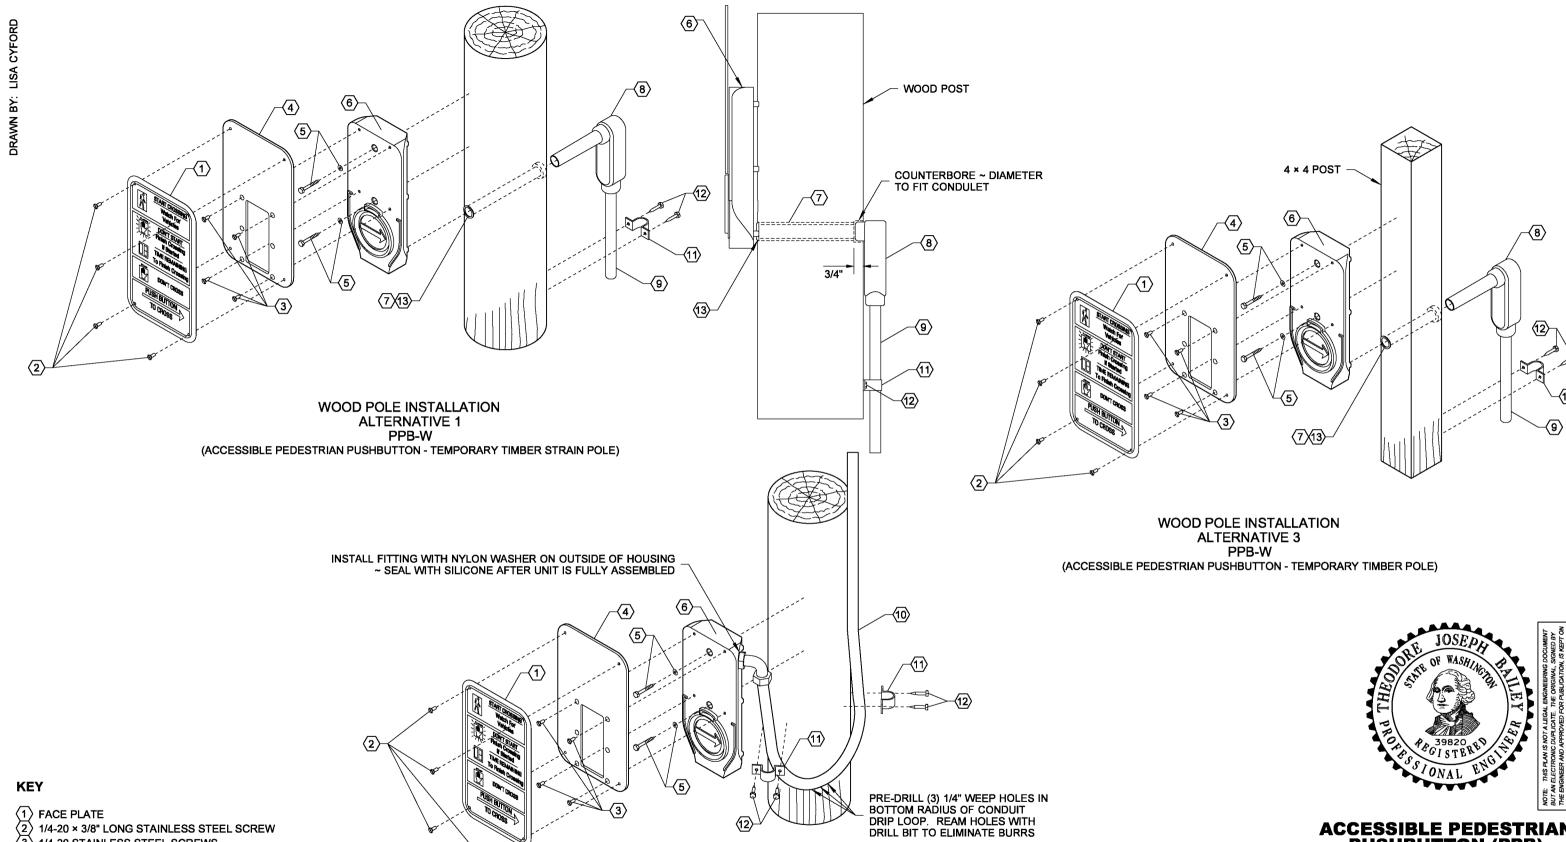

(8) DRILL AND TAP SHAFT FOR 5/8" WIRE GUIDE HOLE - ADD INSULINER

ISOMETRIC VIEW

(METAL POLE SHOWN)

- 1 FACE PLATE
- 2 1/4-20 × 3/8" LONG STAINLESS STEEL SCREW
  3 1/4-20 STAINLESS STEEL SCREWS
- 4 PUSHBUTTON FRAME ADAPTER
- (5) LAG BOLT WITH WASHER
- 6 PUSHBUTTON STATION
- CONDUIT DIAMETER + 1/8" HOLE THRU POLE
- 8 CONDULET
- (9) 3/4" CONDUIT
- (10) LIQUID-TITE FLEX CONDUIT
- (11) ONE PIECE TWO HOLE CLAMP
- (12) LAG BOLT
- 13 INSULINER SLEEVE

## ACCESSIBLE PEDESTRIAN SIGNAL (ASP) ASSEMBLY

WOOD POLE INSTALLATION **ALTERNATIVE 2** PPB-W

(ACCESSIBLE PEDESTRIAN PUSHBUTTON - TEMPORARY TIMBER STRAIN POLE)

**TEMPORARY TIMBER POLE** 

**STANDARD PLAN J-20.26-01 SHEET 2 OF 2 SHEETS** 