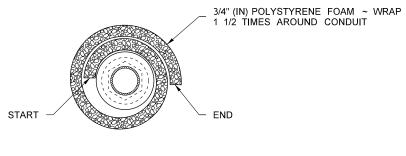

**NOTES** 

 EXPANDED POLYSTYRENE FOAM MATERIAL ~ GRAINGER CATALOG PART NUMBER 3F415.

 AFTER PLACING WIRE TIES, DUCT TAPE SEAMS AND ENDS TO SEAL AND PREVENT CONCRETE FROM BONDING WITH FITTING AND CONDUIT.