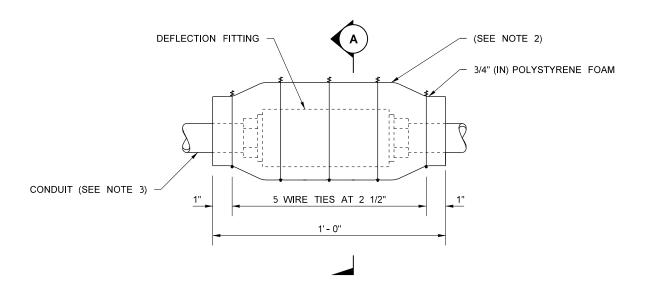

**NOTES** 

 EXPANDED POLYSTYRENE FOAM MATERIAL ~ GRAINGER CATALOG PART NUMBER 3F415.

 AFTER PLACING WIRE TIES, DUCT TAPE SEAMS AND ENDS TO SEAL AND PREVENT CONCRETE FROM BONDING WITH FITTING AND CONDUIT.

 WRAP STEEL CONDUIT PIPE FOR 1'-0" ON EACH SIDE OF JOINT. PIPE-WRAP TAPE SHALL BE 2" (IN) WIDE, 20 MIL THICK, AND INSTALLED WITH A MINIMUM OF 1" (IN) OVERLAP.

Plot 1
PLAN REF NO
IS-9